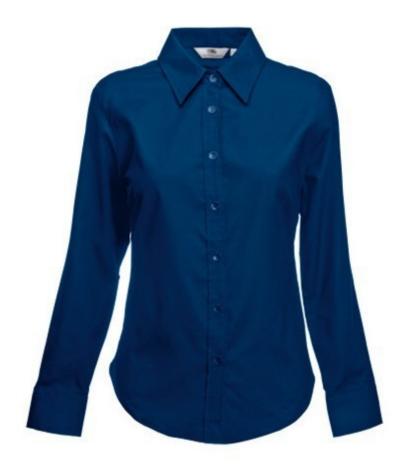

#### **Colors**

Fruit of the Loom, Ladies LS Oxford Shirt, women's oxford long sleeve shirt, tailored, 2XL. Womens oxford shirt, intended for everyday business use, consisting of 70% cotton and 30% polyester, slightly waistcoat shirt, colored buttons. Branding: embroidery, flex, flock